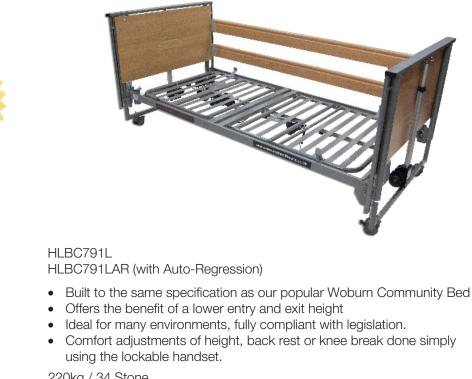

5

## WOBURN COMMUNITY LOW **PROFILING BED**

**Product Code:** 

**Description:** 

Safe Working Load:

Max. Patient Weight:

**Overall Dimension:** 

Mattress Base:

Max. Mattress Depth:

**Adjustable Height:** 

Angle of Back Rest:

Angle of Knee Break:

**Bed Weight:** 

**Key Information:** 

220kg / 34 Stone

185kg / 29 Stone

2115 x 1015mm

2000 x 900mm

205mm

220mm-640mm

Up to 70 degrees

Up to 30 degrees

81kg + 11kg with rails

4 Section Profiling Bed Electronically Powered Back Rest & Thigh Rest Manual Leg Rest Adjustment Wooden Head and Foot Boards Side Rails - Optional Auto-Regression and Inbuilt Length Extension - Optional Trendelenburg Funtion as standard Lockable Handset Low Voltage - 29v; 9v Battery Backup Comprehensive Manual Warranty: 5yrs