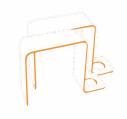

HJR075 - BED ALARM SYSTEM
CONTROL BOX IS DESIGNED FOR
USE WITHIN A BED, NOTIFYING
CARERS OF PATIENT MOVEMENT.
THIS HELPS REDUCE THE
LIKELIHOOD OF FALLS.

HLDW / HLDWC / HLD - BED LENGTH EXTENSION KIT IS USED TO EXTEND YOUR PROFILING BED BY AN ADDTIONAL 200MM. SOME USERS ARE NOT COMFORTABLE IN A TYPICAL 2000MM LONG PROFILING BED, WHICH CAN CAUSE ENTRAPMENT ISSUES