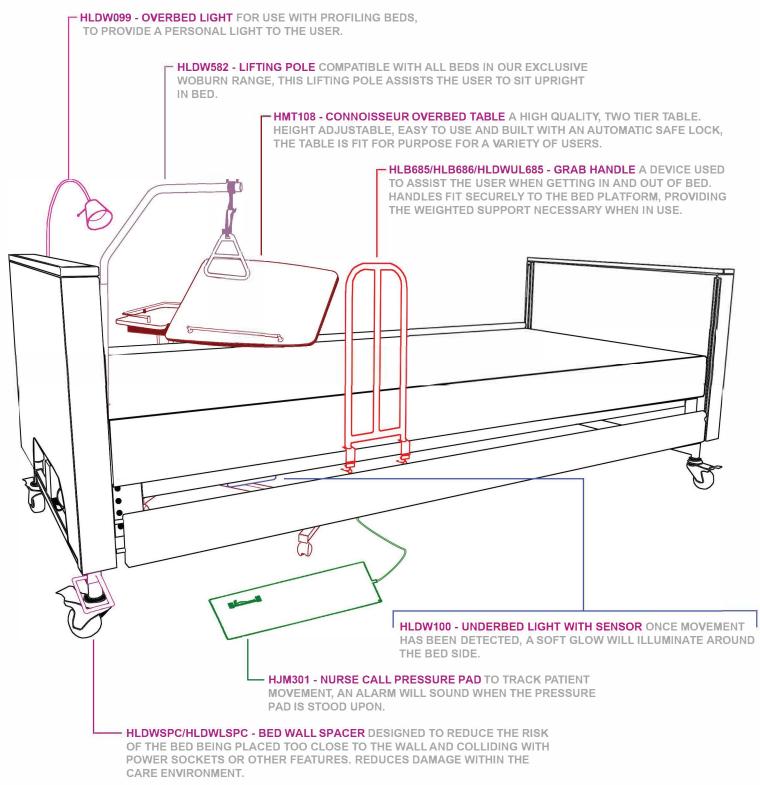

## **WOBURN STANDARD BED**& ACCESSORIES

HLDU582/HLDU582.14 - ULTIMATE
LIFTING POLE COMPATIBLE WITH
OUR EXCLUSIVE WOBRUN ULTIMATE
BED, THIS ULTIMATE LIFTING POLE
ASSISTS THE USER TO SIT UPRIGHT
IN BED.

HLDW300/HLDU300 - BED HOOKS FOR USE WITH ANY PUMPS, WHICH POWER AN ACTIVE MATTRESS THE HOOKS ATTACH TO THE BED END, AND CAN THEN HOLD THE PUMPS.