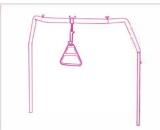

## **WOBURN STANDARD BED**& ACCESSORIES





HLDU582/HLDU582.14 - ULTIMATE
LIFTING POLE COMPATIBLE WITH
OUR EXCLUSIVE WOBRUN ULTIMATE
BED, THIS ULTIMATE LIFTING POLE
ASSISTS THE USER TO SIT UPRIGHT
IN BED.



HLDW300/HLDU300 - BED HOOKS FOR USE WITH ANY PUMPS, WHICH POWER AN ACTIVE MATTRESS THE HOOKS ATTACH TO THE BED END, AND CAN THEN HOLD THE PUMPS.



HJR075 - BED ALARM SYSTEM
CONTROL BOX IS DESIGNED FOR
USE WITHIN A BED, NOTIFYING
CARERS OF PATIENT MOVEMENT.
THIS HELPS REDUCE THE
LIKELIHOOD OF FALLS.



HLDW / HLDWC / HLD - BED LENGTH EXTENSION KIT IS USED TO EXTEND YOUR PROFILING BED BY AN ADDTIONAL 200MM. SOME USERS ARE NOT COMFORTABLE IN A TYPICAL 2000MM LONG PROFILING BED, WHICH CAN CAUSE ENTRAPMENT ISSUES