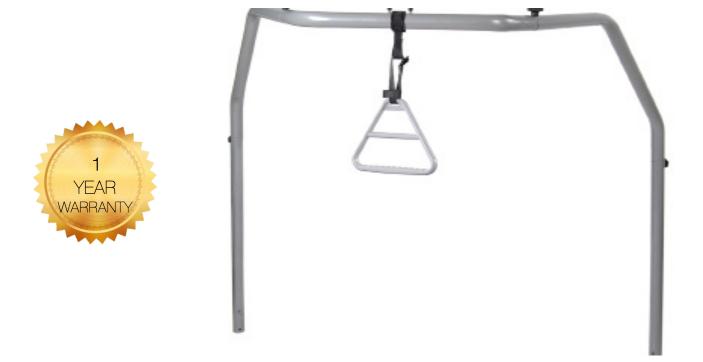

## **ULTIMATE 1200 LIFTING POLE**

Product Code: HLDU582.12

**Description:** 

- Optional lifting pole is compatible with the Woburn Ultimate 1200 Bed.
- slots securely into sockets provided in the bed frame.
- Has a durable powder coated finish.
- Assists the occupant to sit up in bed by holding onto the triangular handle.

## **Warranty:**

Subject to the terms of Harvest Healthcare Guarantee and Warranties the Lifting Pole is guaranteed for one year from date of purchase.