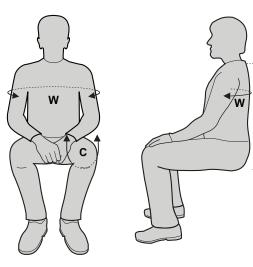

### Step 1:

Measure the width of your resident between the outer midpoints of each upper arm as per the diagram (W).

Input your measurement into the corresponding box under 'User Width', next to to the width range it fits within.