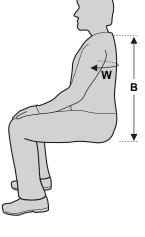

Measure the back length of your resident as per the diagram (B).

### Step 4:

Input your measurement into the corresponding box under 'User Back Length', next to the width range it fits within. Please note some ranges overlap - in these cases select the most appropriate size.