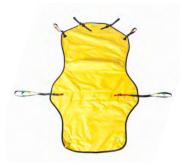

## **FALLS RECOVERY SLING**

**Product Code:** 12018E3-FRS

**Description:** The Freeway Falls Recovery Sling allows carers to safely transfer a person that

needs assistance immediately after a fall.

Once moved onto the sling, the person can be easily slid to a more open area if

required, for the suitable positioning of a hoist.

**Key Features:** • Versatile design – suitable for adults and children

• Strong, yet built for comfort

• Low friction material for comfortable transfer and sliding of a person (the yellow side)

Easy application and removal

• Integral space saving storage and carry bag

Machine washable

Material Polyester /Slipfit

**Size** One Size