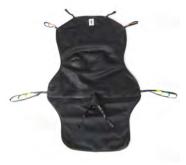

## **FALLS RECOVERY SLING**

**Product Code:** 12018E3-FRS

**Description:** The Freeway Falls Recovery Sling allows carers to safely transfer a person that

needs assistance immediately after a fall.

Once moved onto the sling, the person can be easily slid to a more open area if

required, for the suitable positioning of a hoist.

**Key Features:** • Versatile design – suitable for adults and children

• Strong, yet built for comfort

• Low friction material for comfortable transfer and sliding of a person (the yellow side)

Easy application and removal

• Integral space saving storage and carry bag

Machine washable

Material Polyester /Slipfit

**Size** One Size