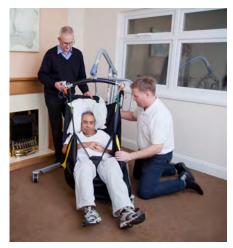

## **FALLS RECOVERY SLING**

**Product Code:** 12018E3-FRS

**Description:** The Freeway Falls Recovery Sling allows carers to safely transfer a person that

needs assistance immediately after a fall.

Once moved onto the sling, the person can be easily slid to a more open area if

required, for the suitable positioning of a hoist.

**Key Features:** • Versatile design – suitable for adults and children

• Strong, yet built for comfort

• Low friction material for comfortable transfer and sliding of a person (the yellow side)