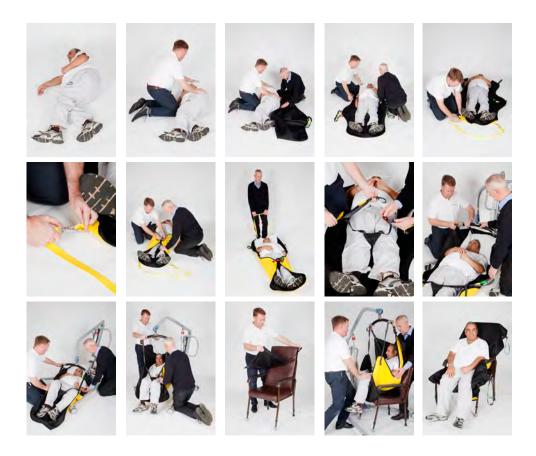

## **FALLS RECOVERY SLING**

**Product Code:** 12018E3-FRS

**Description:** The Freeway Falls Recovery Sling allows carers to safely transfer a person that

needs assistance immediately after a fall.

Once moved onto the sling, the person can be easily slid to a more open area if

required, for the suitable positioning of a hoist.

**Key Features:** • Versatile design – suitable for adults and children

• Strong, yet built for comfort

• Low friction material for comfortable transfer and sliding of a person (the yellow side)

Easy application and removal

• Integral space saving storage and carry bag

Machine washable

Material Polyester /Slipfit

**Size** One Size