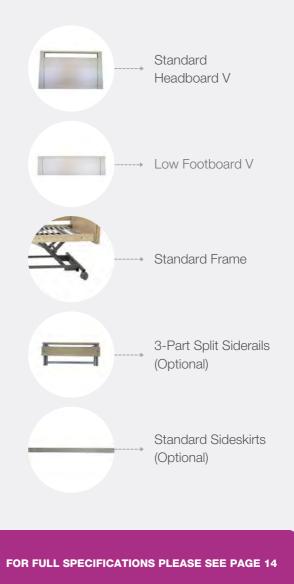

## Cadence Select

CADENCE.SELECT.LFB

The Cadence Select bed is a sleek and functional mid-range option that boasts a standard headboard and a low footboard, both adorned with side skirts for added style. The bed is designed to be used with split side rails, which are available as optional extras, providing additional support and customisation options to suit individual needs.

With its sophisticated design and versatile features, the Cadence Select bed is an ideal choice for those looking for a comfortable and practical bed frame that doesn't sacrifice style.