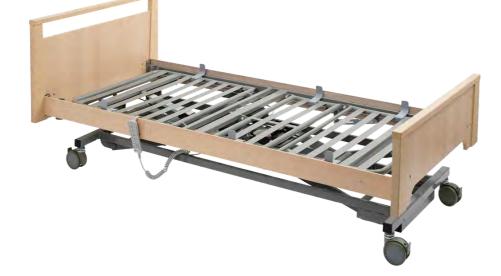

## Cadence Comfort

CADENCE.COMFORT.C

The Cadence Comfort Bed is a stylish, versatile and costeffective option that features a standard head and footboard with a curved design, complete with side skirts. The bed can be used with either continuous side rails or split side rails, which are available as optional extras, providing the flexibility to meet a variety of needs and preferences.

With its elegant design and adaptable features, the Cadence Comfort Bed is a comfortable and stylish choice for any bedroom.

FOR FULL SPECIFICATIONS PLEASE SEE PAGE 14