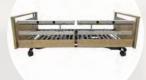

### Cadence Specifications

The "all-in-one care bed" combines all the requirements of a modern care bed in terms of comfort, ergonomics and aesthetics.

This section of the brochure highlights the key specifications of the Cadence Bed range, including the bed's dimensions, weight capacity, and mobility features.

It also provides information about the bed's advanced positioning capabilities, including Trendelenburg and and auto-regression, as well as the ability to adjust the height and angle of the bed to suit the needs of the user.