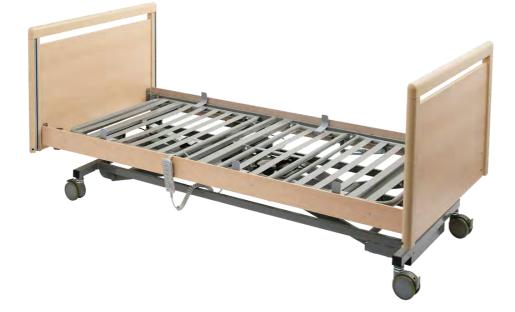

### Cadence Specifications

The "all-in-one care bed" combines all the requirements of a modern care bed in terms of comfort, ergonomics and aesthetics.

This section of the brochure highlights the key specifications of the Cadence Bed range, including the bed's dimensions, weight capacity, and mobility features.

It also provides information about the bed's advanced positioning capabilities, including Trendelenburg and and auto-regression, as well as the ability to adjust the height and angle of the bed to suit the needs of the user.

#### **Backrest** 0 - 70°

**Footrest** 0 - 45°

Height Range 240 - 800mm

#### Additional Features

Extendable
Standard & Extended Side Rails
70 Degree Back Rest Angle
45 Degree Thigh Rest Angle
Lockable Handset
Low Voltage Power Supply
Emergency Battery Back-Up
5 Position Foot Rest
IPX4 Water Resistance
Reverse Trendelenburg