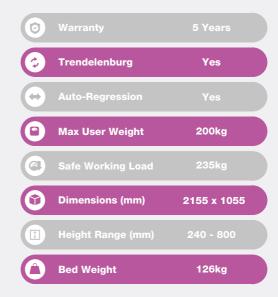

### Cadence Specifications

The "all-in-one care bed" combines all the requirements of a modern care bed in terms of comfort, ergonomics and aesthetics.

This section of the brochure highlights the key specifications of the Cadence Bed range, including the bed's dimensions, weight capacity, and mobility features.

It also provides information about the bed's advanced positioning capabilities, including Trendelenburg and and auto-regression, as well as the ability to adjust the height and angle of the bed to suit the needs of the user.

#### **Backrest** 0 - 70°

**Footrest** 0 - 45°

Height Range 240 - 800mm