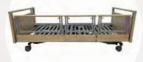

### Cadence Specifications

The "all-in-one care bed" combines all the requirements of a modern care bed in terms of comfort, ergonomics and aesthetics.

This section of the brochure highlights the key specifications of the Cadence Bed range, including the bed's dimensions, weight capacity, and mobility features.

It also provides information about the bed's advanced positioning capabilities, including Trendelenburg and and auto-regression, as well as the ability to adjust the height and angle of the bed to suit the needs of the user.