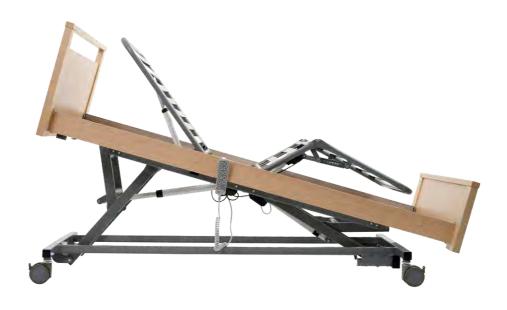

### Cadence Specifications

The "all-in-one care bed" combines all the requirements of a modern care bed in terms of comfort, ergonomics and aesthetics.

This section of the brochure highlights the key specifications of the Cadence Bed range, including the bed's dimensions, weight capacity, and mobility features.

It also provides information about the bed's advanced positioning capabilities, including Trendelenburg and and auto-regression, as well as the ability to adjust the height and angle of the bed to suit the needs of the user.

#### **Backrest** 0 - 70°

**Footrest** 0 - 45°

Height Range 240 - 800mm

#### Additional Features

Extendable
Standard & Extended Side Rails
70 Degree Back Rest Angle
45 Degree Thigh Rest Angle
Lockable Handset
Low Voltage Power Supply
Emergency Battery Back-Up
5 Position Foot Rest
IPX4 Water Resistance
Reverse Trendelenburg