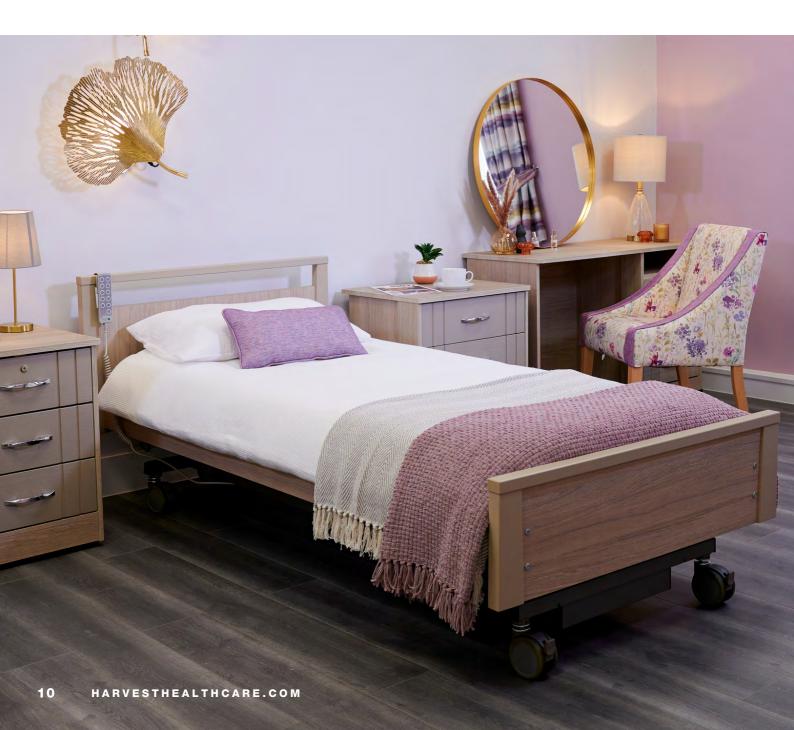

## Cadence Comfort

CADENCE.COMFORT.C

The Cadence Comfort Bed is a stylish, versatile and costeffective option that features a standard head and footboard with a curved design, complete with side skirts. The bed can be used with either continuous side rails or split side rails, which are available as optional extras, providing the flexibility to meet a variety of needs and preferences.

With its elegant design and adaptable features, the Cadence Comfort Bed is a comfortable and stylish choice for any bedroom.

FOR FULL SPECIFICATIONS PLEASE SEE PAGE 14