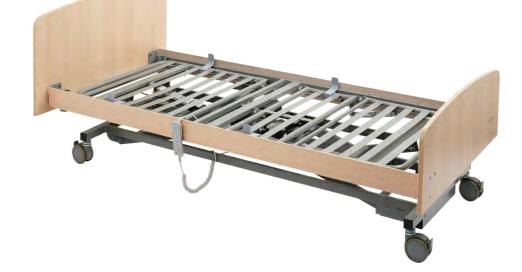

## Cadence Premium

#### CADENCE.PREMIUM

The Cadence Premium bed is a luxurious and elegant bed frame that boasts a curved headboard and low curved footboard, both accented with stylish side skirts. The bed is designed to be used with split side rails, which can be added as optional extras, providing enhanced support and customisation options to meet individual needs.

With its refined design and customisable features, the Cadence Premium bed is a perfect choice for those seeking a high-end and personalised sleeping experience.