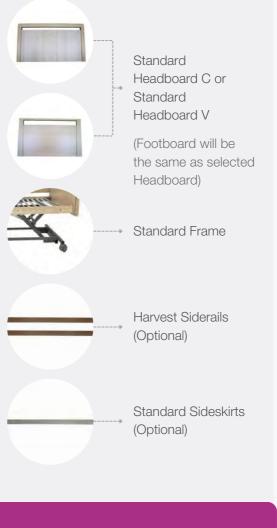

## HEADBOARD & FOOTBOARD

Customise Your Head & Footboard:

The Cadence Bed Range offers a variety of headboard and footboard options to choose from, so you can create a bed that's both stylish and functional. Whether you're looking for a traditional headboard with a clean finish or a more modern footboard with a sleek design, we have something to fit your taste.

Our headboards and footboards are made from high-quality materials that are built to last. They're also easy to care for, so you can keep your bed looking its best for years to come.

See next page for headboard options

#### 900mm/1050mm

Standard Headboard C SYMB309/SYMB315

Standard Headboard V SYMB307/SYMB311

Curved Headboard SYMB301/SYMB313

Low Footboard V SYMB308/SYMB312

Curved Low Footboard SYMB305/SYMB314

Grey Bardolino Oak

Lissa Oak

7

Sleep Securely: Choose your ideal side rails.

2-Part Split Siderails SYMD304

3-Part Split Siderails SYMD303

Harvest Siderails HLDWC110

### SIDE SKIRTS

Choose from a variety of styles, colours, and materials to create a look that perfectly matches your decor. Whether you prefer a classic or modern aesthetic, we have the perfect side skirt to complement your bed.

Side skirts are available as an optional extra.

Standard Side Skirt SYMC301

9