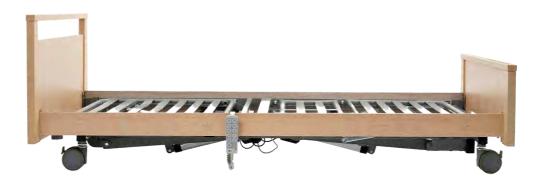

## Cadence Comfort

CADENCE.COMFORT.C

The Cadence Comfort Bed is a stylish, versatile and costeffective option that features a standard head and footboard with a curved design, complete with side skirts. The bed can be used with either continuous side rails or split side rails, which are available as optional extras, providing the flexibility to meet a variety of needs and preferences.

With its elegant design and adaptable features, the Cadence Comfort Bed is a comfortable and stylish choice for any bedroom.

FOR FULL SPECIFICATIONS PLEASE SEE PAGE 14