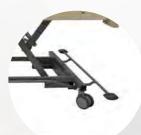

## **BED CONFIGURATION**

#### Design Your Perfect Bed

Sleep Comfortably: Choose Your Desired Bed Width.

900mm SYMA301

1050mm SYMA302

Sleep Soundly: Choose your ideal bed frame.

Standard Frame SYMA301

With Central Brake

3