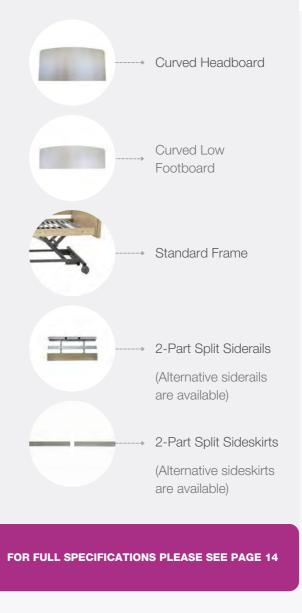

## HEADBOARD & FOOTBOARD

Customise Your Head & Footboard:

The Cadence Bed Range offers a variety of headboard and footboard options to choose from, so you can create a bed that's both stylish and functional. Whether you're looking for a traditional headboard with a clean finish or a more modern footboard with a sleek design, we have something to fit your taste.

Our headboards and footboards are made from high-quality materials that are built to last. They're also easy to care for, so you can keep your bed looking its best for years to come.

See next page for headboard options

#### 900mm/1050mm

Standard Headboard C SYMB309/SYMB315

Standard Headboard V SYMB307/SYMB311

Curved Headboard SYMB301/SYMB313

Low Footboard V SYMB308/SYMB312

Curved Low Footboard SYMB305/SYMB314

Grey Bardolino Oak

Lissa Oak

7

Sleep Securely: Choose your ideal side rails.

2-Part Split Siderails SYMD304

3-Part Split Siderails SYMD303

Harvest Siderails HLDWC110

### SIDE SKIRTS

Choose from a variety of styles, colours, and materials to create a look that perfectly matches your decor. Whether you prefer a classic or modern aesthetic, we have the perfect side skirt to complement your bed.

Side skirts are available as an optional extra.

Standard Side Skirt SYMC301

9