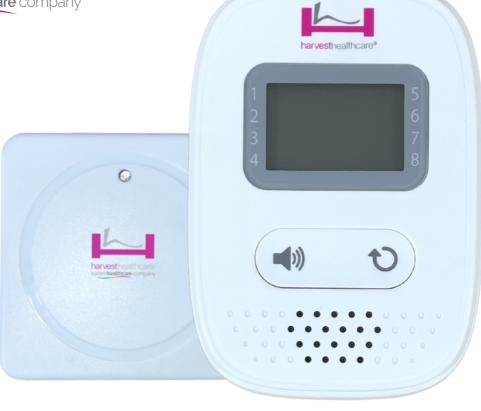

# Receiver HJM340 harvesthealthcare\* Langet with a grant with a grant

#### **Ease of Use**

Harvest Healthcare's Guardian falls alarm system seeks to simplify and streamline both the setup process and everyday operation. It is designed to be straightforward and intuitive, dramatically improving the everyday duties of your staff.

The system was created with ease of setup as a top priority; no more wasted time fumbling with wires and straining to wrap your head around complex manuals. The Guardian setup is a simple plug-andgo formula with both floor and seat mats having identical procedures. Simply connect, and the Guardian will take care of the rest.