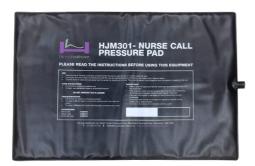

was designed with safety at the forefront of mind and it aims to be as equally liberating as it is secure.

# Receiver HJM340 harvesthealthcare\* Langet with a grant with a grant

#### **Ease of Use**

Harvest Healthcare's Guardian falls alarm system seeks to simplify and streamline both the setup process and everyday operation. It is designed to be straightforward and intuitive, dramatically improving the everyday duties of your staff.

The system was created with ease of setup as a top priority; no more wasted time fumbling with wires and straining to wrap your head around complex manuals. The Guardian setup is a simple plug-andgo formula with both floor and seat mats having identical procedures. Simply connect, and the Guardian will take care of the rest.

# **Uncompromising Safety**



Floor Mat HJM301

### **Definitive Falls Alarm System**

As the industry strives to promote and encourage independence and movement, the need for effective and safe alarm systems is rapidly increasing. The Guardian can reduce side rail use, provide sensors for communal areas such as lounges and help residents have freedom without compromising safety.

### **How to Buy**

To order, or for more information on the Guardian Wireless Alarm System, please get in touch with our friendly and informative team or alternatively visit our website.

www.harvesthealthcare.co.uk



sales@harvesthealthcare.co.uk



+44 (0)1709 377172

The Guardian's fundamental purpose is to act as a warning system to alert nurses and carers to unexpected and potentially dangerous movements from users. Triggered by a re