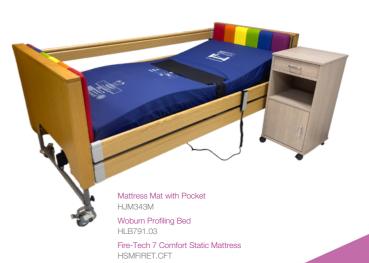

The Guardian can be partnered with the Universal Safe Roll, forming a complete falls alarm package!