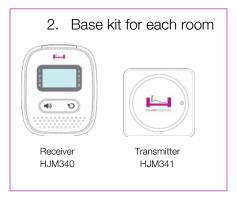

## 1. Identify nurse call system type

Quantic requires HJM310 cable.

InterCall, Chub & SAS requires HJM309 cable.

Aid Call requires HJM309 cable and HJR076 adapter. Courtney Thorne requires HJM309 cable and HJM02 adapter.

Medicare requires HJM309 cable and HJM355 adapter.





4. Add the sensor mats to connect to the transmitters (any combination of the below)





Floor sensor mat (HJM301)



Will require (HJM342) cable to connect mat to transmitter

5. Guardian can also be used with earlier Harvest falls alarm system

To use Guardian with the earlier wired sensor mats you will require a (HJR078) cable to connect to each wired mat.



HLV301M



HLV301S



HJM302 Sensor Mat Carpet Cover Please ask for more information