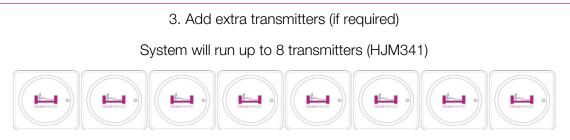

## 1. Identify nurse call system type

Quantic requires HJM310 cable.

InterCall, Chub & SAS requires HJM309 cable.

Aid Call requires HJM309 cable and HJR076 adapter. Courtney Thorne requires HJM309 cable and HJM02 adapter.

Medicare requires HJM309 cable and HJM355 adapter.





4. Add the sensor mats to connect to the transmitters (any combination of the below)





Floor sensor mat (HJM301)



Will require (HJM342) cable to connect mat to transmitter

5. Guardian can also be used with earlier Harvest falls alarm system

To use Guardian with the earlier wired sensor mats you will require a (HJR078) cable to connect to each wired mat.



HLV301M



HLV301S



HJM302 Sensor Mat Carpet Cover Please ask for more information