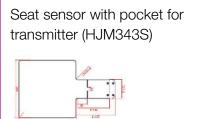

## 1. Identify nurse call system type

Quantic requires HJM310 cable.

InterCall, Chub & SAS requires HJM309 cable.

Aid Call requires HJM309 cable and HJR076 adapter. Courtney Thorne requires HJM309 cable and HJM02 adapter.

Medicare requires HJM309 cable and HJM355 adapter.





4. Add the sensor mats to connect to the transmitters (any combination of the below)





Floor sensor mat (HJM301)



Will require (HJM342) cable to connect mat to transmitter

5. Guardian can also be used with earlier Harvest falls alarm system

To use Guardian with the earlier wired sensor mats you will require a (HJR078) cable to connect to each wired mat.



HLV301M



HLV301S



HJM302 Sensor Mat Carpet Cover Please ask for more information