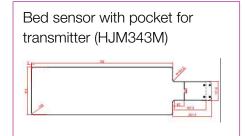

## 1. Identify nurse call system type

Quantic requires HJM310 cable.

InterCall, Chub & SAS requires HJM309 cable.

Aid Call requires HJM309 cable and HJR076 adapter. Courtney Thorne requires HJM309 cable and HJM02 adapter.

Medicare requires HJM309 cable and HJM355 adapter.





4. Add the sensor mats to connect to the transmitters (any combination of the below)





Floor sensor mat (HJM301)



Will require (HJM342) cable to connect mat to transmitter

5. Guardian can also be used with earlier Harvest falls alarm system

To use Guardian with the earlier wired sensor mats you will require a (HJR078) cable to connect to each wired mat.



HLV301M



HLV301S



HJM302 Sensor Mat Carpet Cover Please ask for more information