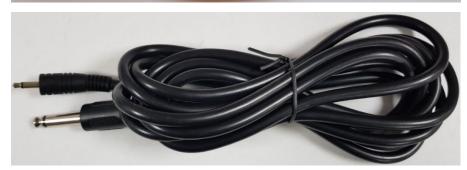

## **HJM308 CABLE**

6.35MM mono jack-plug with 3.5mm mono jack-plug. Used to connect the floor mat to the nurse call system