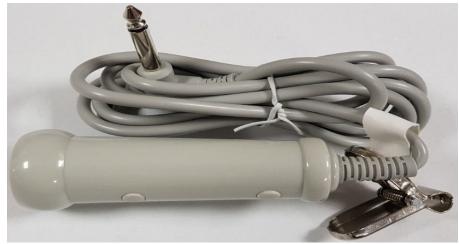

at pad and mattress pad only one can be in use at any time.
- Read the HJR075 alarm system instructions carefully.
- If you have any doubts about the above please contact Harvest Healthcare Ltd.

## Stereo Jack-Plug

A stereo jack plug can be identified by the 2 black insulation bands



#### Mono Jack-Plug

A mono jack plug can be identified by the single black insulation band

#### **HJM002 ADAPTER**

Used to connect the sensor mats to the nurse call system



## **HJM308 CABLE**

6.35MM mono jack-plug with 3.5mm mono jack-plug. Used to connect the floor mat to the nurse call system



## **HJM309 CABLE**

6.35MM mono jack-plug with 6.35mm mono jack-plug. Used to connect the HJR075 alarm system to the nurse call system



## **HJM330.M**

6.35MM mono jack-plug with to nurse call button



## **HLV006 Y CONNECTOR**

6.35mm stereo jack-plug to 2 x 6.35mm sockets.

Used to connect either mat and nurse call button to nurse call system or seat and mattress sensors to nurse call system