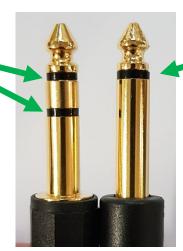

## Stereo Jack-Plug

A stereo jack plug can be identified by the 2 black insulation bands

#### Mono Jack-Plug

A mono jack plug can be identified by the single black insulation band