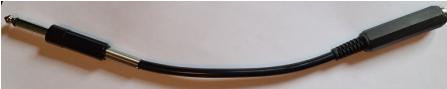

#### **HJM002 ADAPTER**

Used to connect the sensor mats to the nurse call system