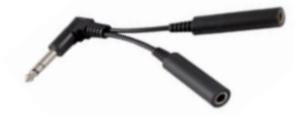

#### **HJM002 ADAPTER**

Used to connect the sensor mats to the nurse call system