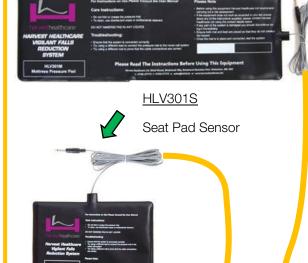

- Connect a <u>HJM309</u> cable into the <u>HJM002</u> adapter
- 4. Connect the other end of the <u>HJM309</u> cable into the <u>HJR075</u> alarm system socket marked <u>NURSE CALL</u>
- 5. Connect another <u>HLV006 Y</u> connector to the black cable already connected to the Alarm system.
- 6. Connect the <u>HLV30M</u> mattress pad to one connector and the <u>HLV301S</u> seat pad to the other.
- 7. If the chair is located away from the bed you can use a <u>HLV006E</u> 6-meter extension cable