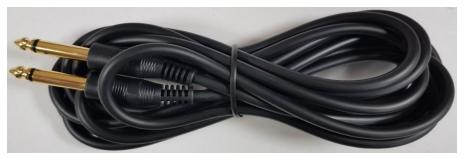

## **HJM309 CABLE**

6.35MM mono jack-plug with 6.35mm mono jack-plug. Used to connect the HJR075 alarm system to the nurse call system