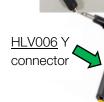

## **HLV006 Y CONNECTOR**

6.35mm stereo jack-plug to 2 x 6.35mm sockets.

Used to connect either mat and nurse call button to nurse call system or seat and mattress sensors to nurse call system