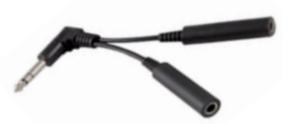

### **HLV006 Y Connector**

6.35mm stereo jack-plug to 2 x 6.35mm sockets.

Used to connect either mat and nurse call button to nurse call system.

Or seat and mattress sensors to nurse call system.