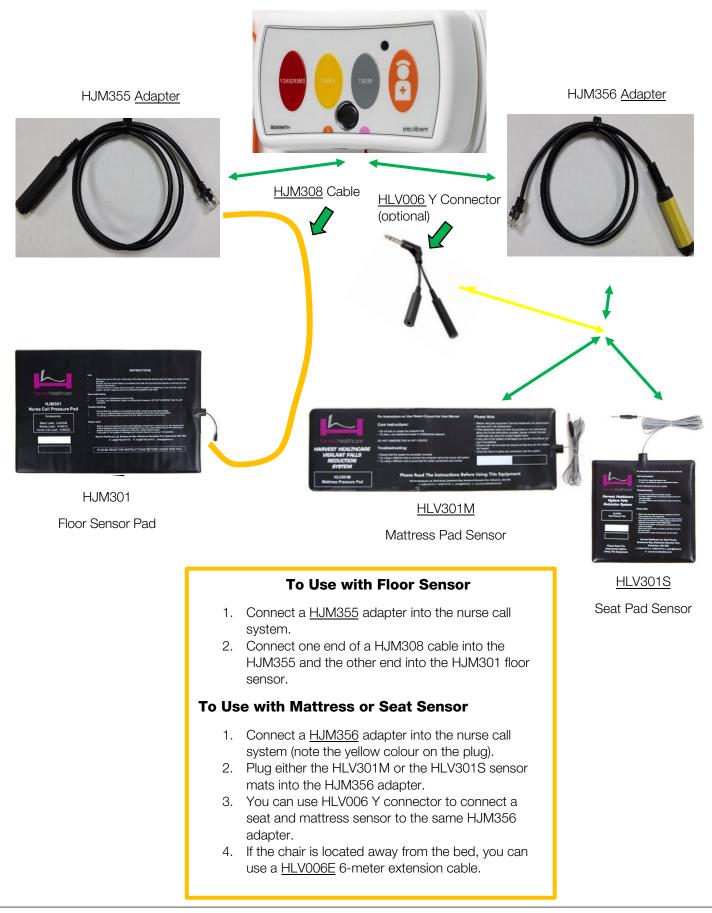

## HJRM355 ADAPTER

Used to connect he floor mat to the nurse call system

#### HJM356 ADAPTER

Used to connect the seat or mattress sensors to the system.