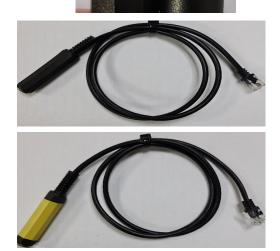

#### HJM308 CABLE

6.35 mono jack-plug with 3.5mm mono jack-plug. Used to connect floor mat to HJM355 adapter.