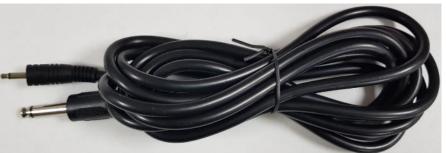

out a risk assessment to ensure this system is suitable for intended use and test system for correct operation each time before use.
- If using a seat pad and mattress pad only one can be in use at any time.
- Read the HJR075 alarm system instructions carefully.
- If you have any doubts about the above, please contact Harvest Healthcare Ltd.

## Stereo Jack-Plug

A stereo jack plug can be identified by the 2 black insulation bands.

## Mono Jack-Plug

A mono jack plug can be identified by the single black insulation band.

## HJRM355 ADAPTER

Used to connect he floor mat to the nurse call system

#### HJM356 ADAPTER

Used to connect the seat or mattress sensors to the system.

#### HJM308 CABLE

6.35 mono jack-plug with 3.5mm mono jack-plug. Used to connect floor mat to HJM355 adapter.







#### HJM330.M

6.35MM mono jack-plug with to nurse call button.

### **HLV006 Y Connector**

6.35mm stereo jack-plug to 2 x 6.35mm sockets.

Used to connect either mat and nurse call button to nurse call system.

Or seat and mattress sensors to nurse call system.