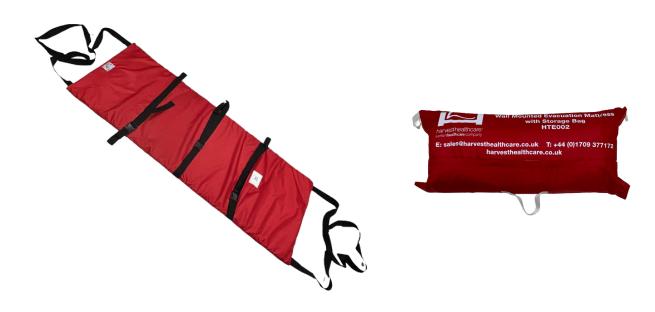

## Wall Mounted Evacuation Mattress with Storage Bag

Product Code: HTE002

**Description:** 

This popular product includes a storage bag and is designed to be mounted on a wall until needed. The Wall Mounted Evacuation Mattress includes a 50mm foam base to support the patient during evacuation. During evacuation the patient is placed on the mattress, secured using the straps provided and evacuated to safety.

The red polyester fabric is Fire Retardant and extremely strong and has been vigorously tested.